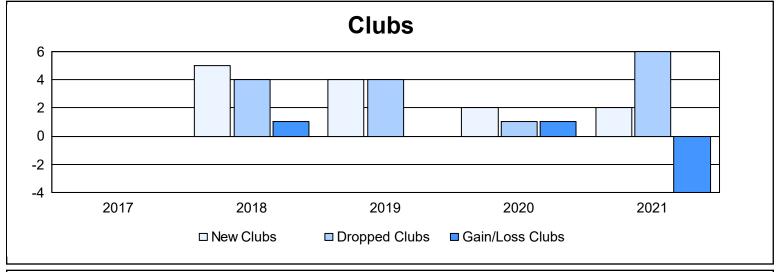

| Year      | New<br>Clubs | Dropped<br>Clubs | Gain/<br>Loss<br>Clubs | New<br>Members | Charter<br>Members | Reinstate<br>Members | Transfer<br>Members | Total<br>Member<br>Added | Total<br>Members<br>Dropped | Gain/<br>Loss<br>Members |
|-----------|--------------|------------------|------------------------|----------------|--------------------|----------------------|---------------------|--------------------------|-----------------------------|--------------------------|
| 2016-2017 | 0            | 0                | 0                      | 229            | 17                 | 29                   | 14                  | 289                      | 309                         | -20                      |
| 2017-2018 | 5            | 4                | 1                      | 201            | 127                | 6                    | 19                  | 353                      | 334                         | 19                       |
| 2018-2019 | 4            | 4                | 0                      | 214            | 127                | 32                   | 20                  | 393                      | 376                         | 17                       |
| 2019-2020 | 2            | 1                | 1                      | 137            | 61                 | 4                    | 12                  | 214                      | 306                         | -92                      |
| 2020-2021 | 2            | 6                | -4                     | 203            | 66                 | 11                   | 35                  | 315                      | 407                         | -92                      |
| Average   | 3            | 3                | 0                      | 197            | 80                 | 16                   | 20                  | 313                      | 346                         | -34                      |